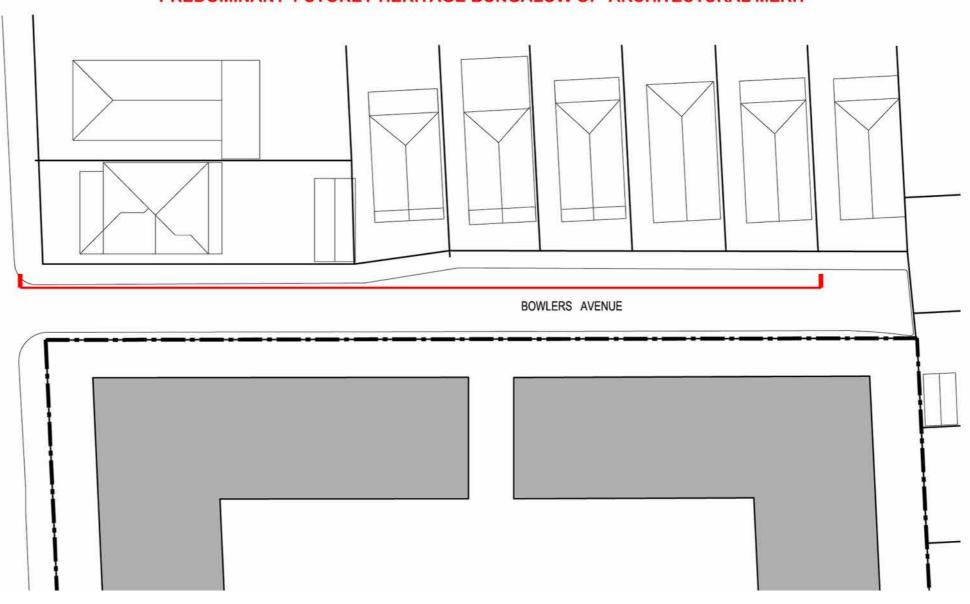

#### STREETSCAPE ANALYSIS - Bowlers Avenue

#### PREDOMINANT 3 STOREY BUNGALOW OF NO SIGNIFICANT ARCHITECTURAL MERIT