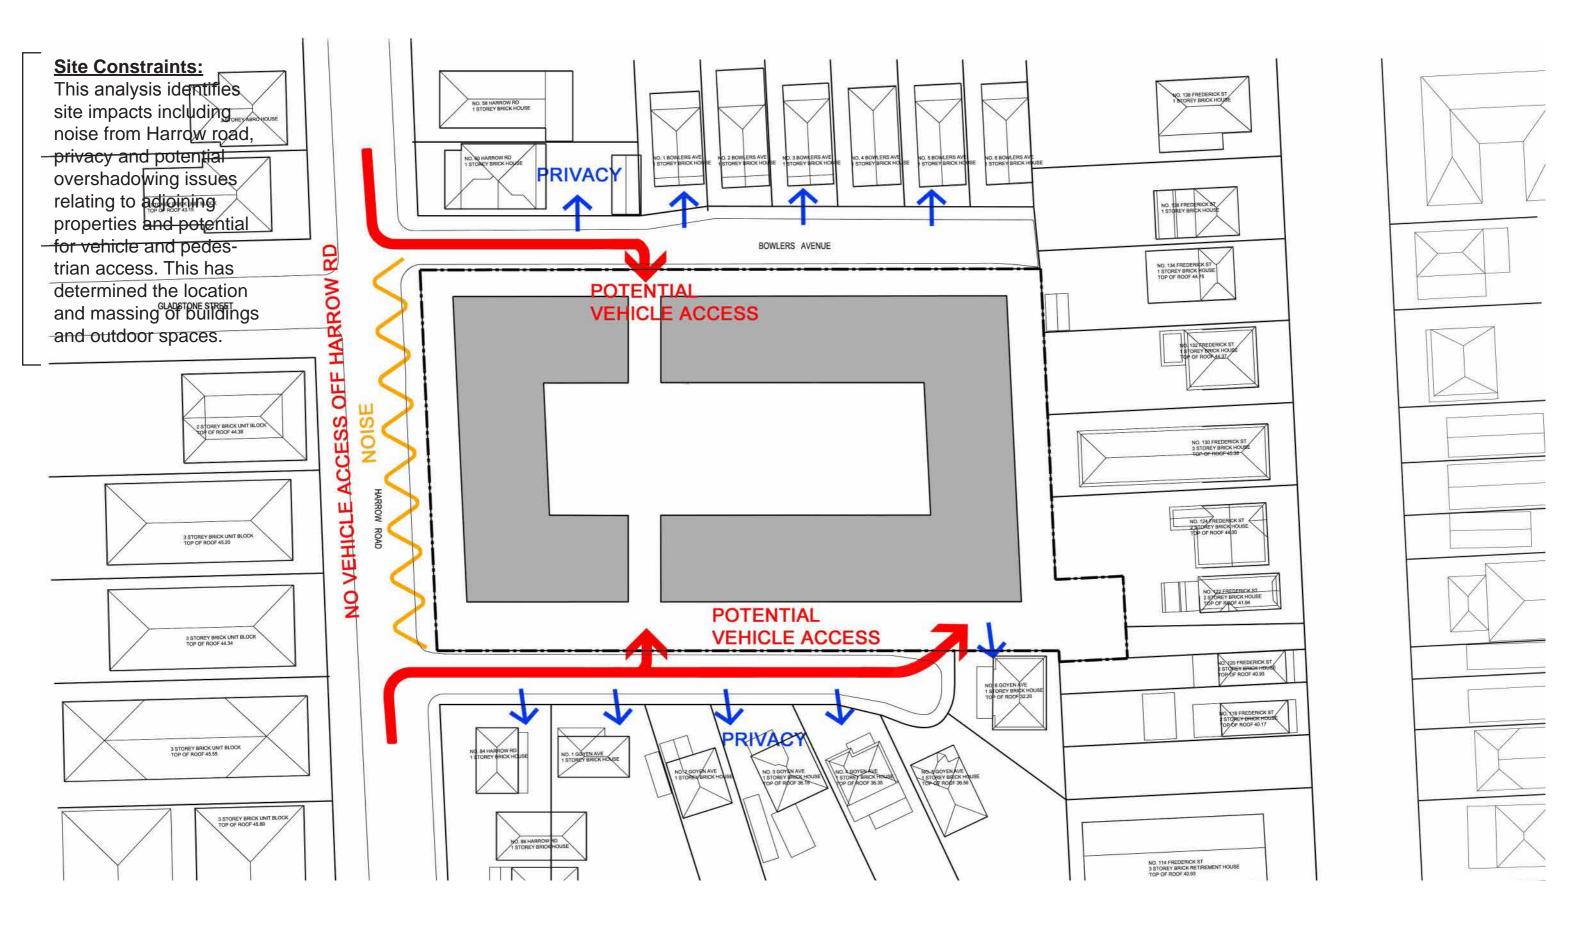

EXT ANALYSIS- Typology**

Bexley St Basils

62-82 Harrow Rd, Bexley

Diagrams

MARCH 2014





# **URBAN CONTEXT ANALYSIS- Floor Space Ratio (FSR)**

Bexley St Basils

62-82 Harrow Rd, Bexley

Diagrams

.c

MARCH

2014





# **URBAN CONTEXT ANALYSIS- Building Setbacks**

Bexley St Basils





# **URBAN CONTEXT ANALYSIS- Accessibility**

Bexley St Basils 62-82 Harrow Rd, Bexley Diagrams MARCH 2014





# **SITE ANALYSIS- Massing and Height**

Bexley St Basils

62-82 Harrow Rd, Bexley

Diagrams

MARCH 2014





# STREETSCAPE ANALYSIS - Goyen Avenue





#### PREDOMINANT 3 STOREY BUNGALOW OF NO SIGNIFICANT ARCHITECTURAL MERIT



#### **STREETSCAPE ANALYSIS - Harrow Road**





#### PREDOMINANT 1 STOREY HERITAGE BUNGALOW OF ARCHITECTURAL MERIT



#### STREETSCAPE ANALYSIS - Bowlers Avenue





#### **SITE ANALYSIS- Constraints**





### SITE STRATEGY- Massing Principle





# **SITE ANALYSIS- Principle Circulation**





# **SITE ANALYSIS- Green Strategies**





#### **DESIGN PRINCIPLES- Predominant Setbacks**





#### **AMENITY PRINCIPLES**

SCALE





#### **BUILDING HEIGHT MAP**





**HEIGHT DIAGRAM - North Axonometric of site & context** 

Bexley

St Basils

62-82 Harrow Rd, Bexley

Diagrams

MARCH 2014





**HEIGHT DIAGRAM - North Axonometric of site & context** 

PROJECT Bexley

St Basils

62-82 Harrow Rd, Bexley

Diagrams

ALE

MARCH 2014







#### **SHADOW DIAGRAMS - June 21st**







# **SHADOW DIAGRAMS - March/September 21st**







### **SHADOW DIAGRAMS - December 21st**





# **MASSING STUDY**

| ECI | CLIENT    |
|-----|-----------|
| ley | St Basils |