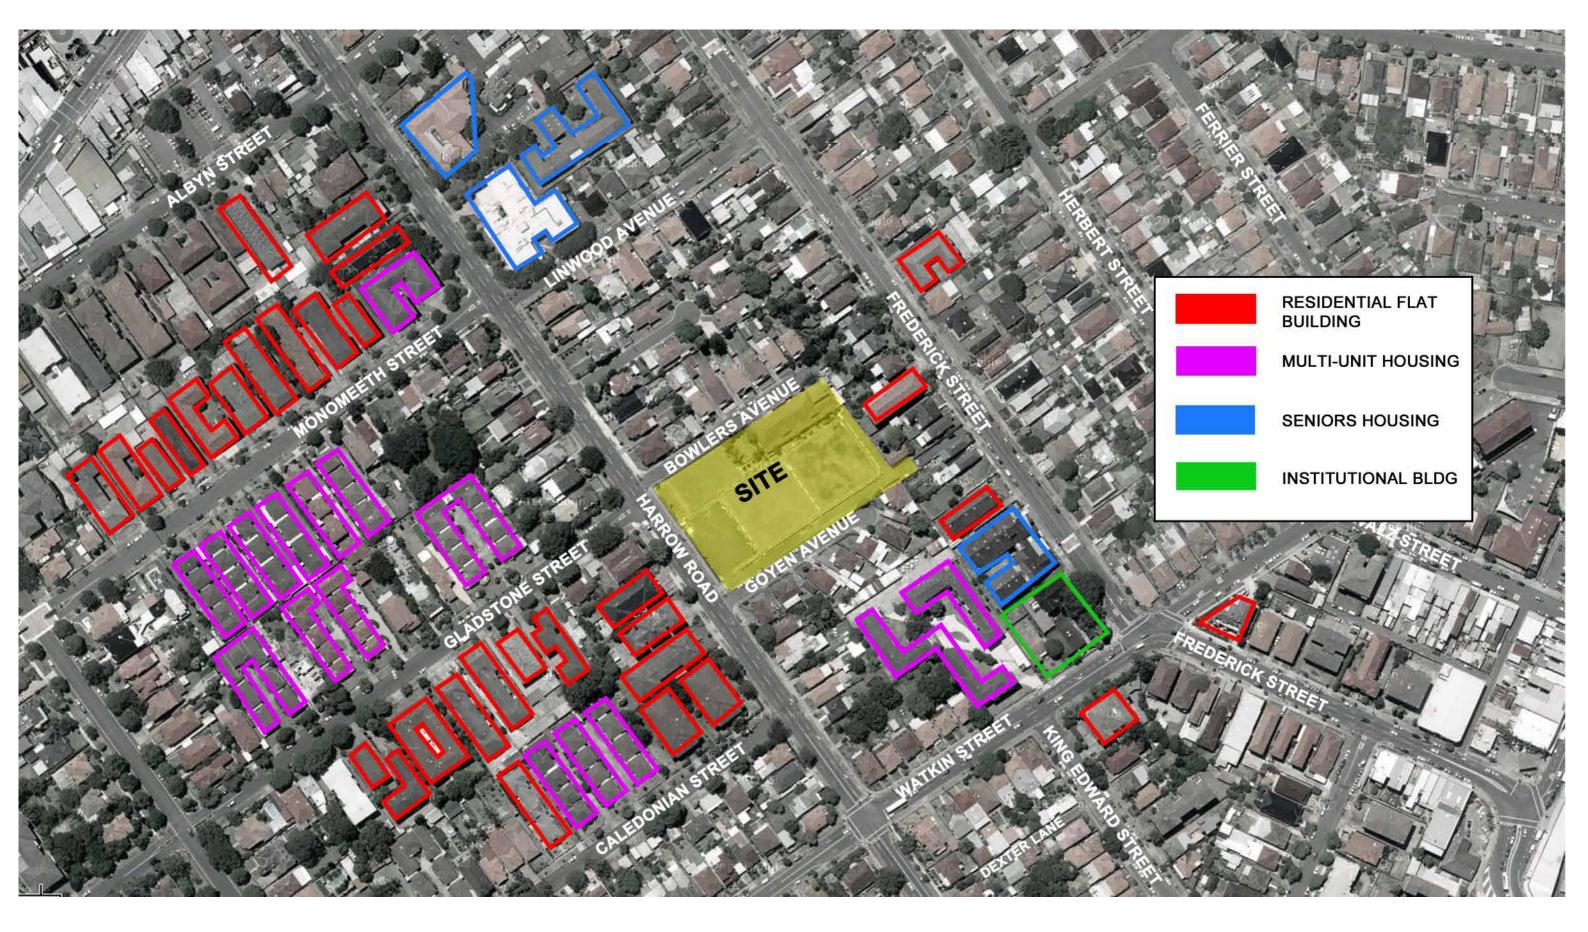

# **URBAN CONTEXT ANALYSIS- Typology**

Bexley St Basils

62-82 Harrow Rd, Bexley

Diagrams

MARCH 2014