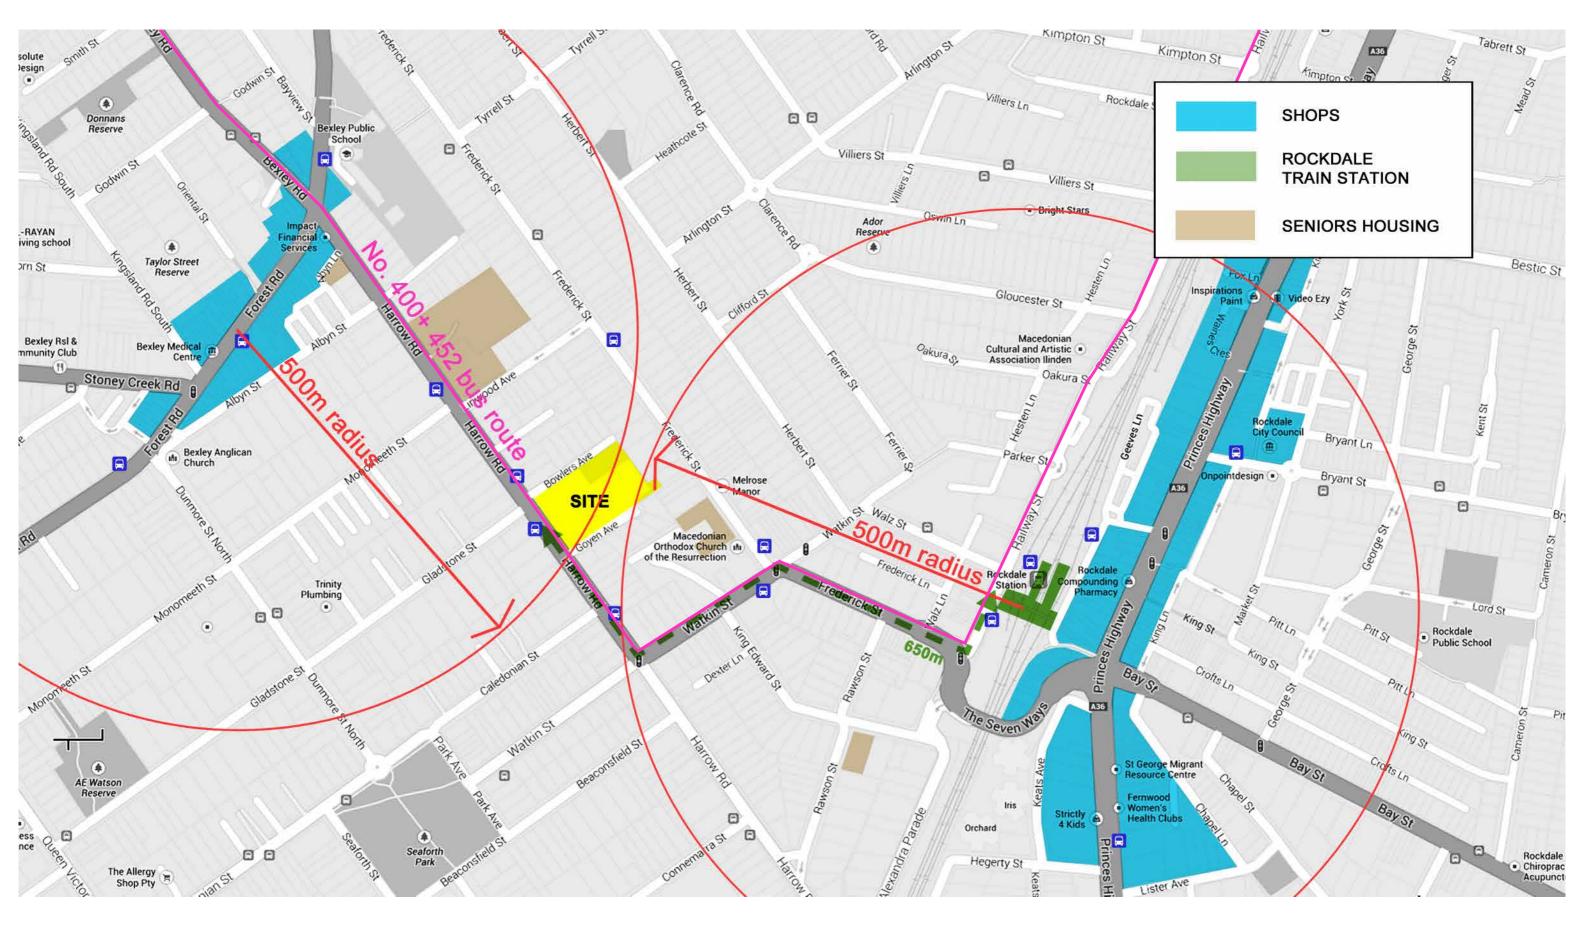

# **URBAN CONTEXT ANALYSIS- Accessibility**

Bexley St Basils 62-82 Harrow Rd, Bexley Diagrams MARCH 2014