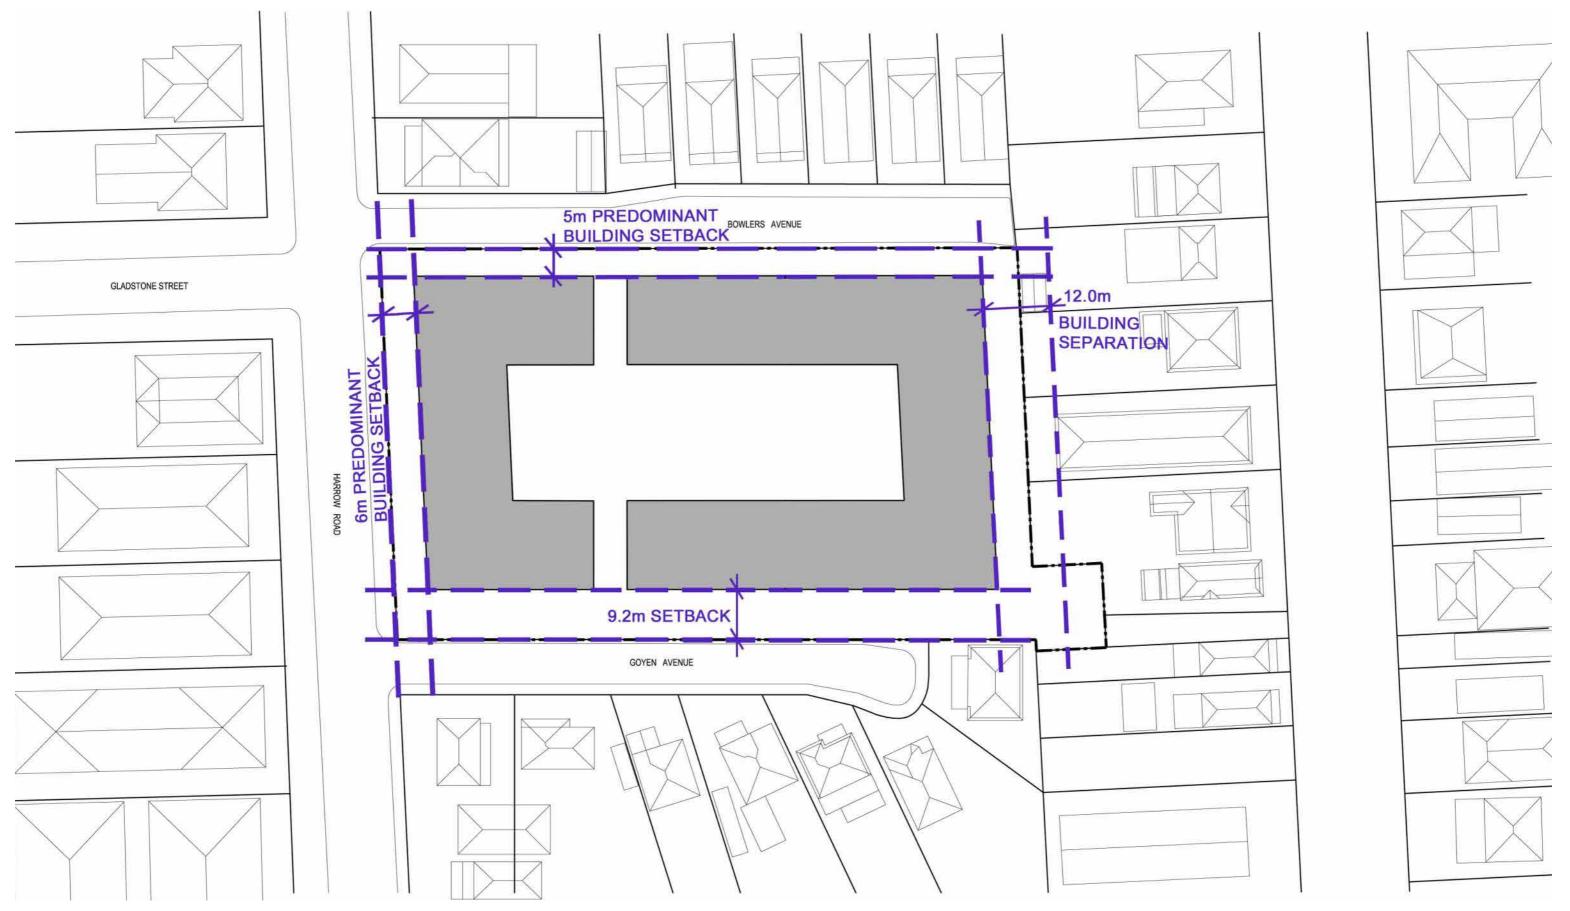

Harrow Rd, Bexley

Diagrams

.c

MARCH

2014





# **URBAN CONTEXT ANALYSIS- Building Setbacks**

Bexley St Basils





# **URBAN CONTEXT ANALYSIS- Accessibility**

Bexley St Basils 62-82 Harrow Rd, Bexley Diagrams MARCH 2014





# **SITE ANALYSIS- Massing and Height**

Bexley St Basils

62-82 Harrow Rd, Bexley

Diagrams

MARCH 2014





# STREETSCAPE ANALYSIS - Goyen Avenue





#### PREDOMINANT 3 STOREY BUNGALOW OF NO SIGNIFICANT ARCHITECTURAL MERIT



#### **STREETSCAPE ANALYSIS - Harrow Road**





#### PREDOMINANT 1 STOREY HERITAGE BUNGALOW OF ARCHITECTURAL MERIT



#### STREETSCAPE ANALYSIS - Bowlers Avenue





#### **SITE ANALYSIS- Constraints**





### SITE STRATEGY- Massing Principle





# **SITE ANALYSIS- Principle Circulation**





# **SITE ANALYSIS- Green Strategies**





#### **DESIGN PRINCIPLES- Predominant Setbacks**





#### **AMENITY PRINCIPLES**

SCALE





#### **BUILDING HEIGHT MAP**





**HEIGHT DIAGRAM - North Axonometric of site & context** 

Bexley

St Basils

62-82 Harrow Rd, Bexley

Diagrams

MARCH 2014





**HEIGHT DIAGRAM - North Axonometric of site & context** 

PROJECT Bexley

St Basils

62-82 Harrow Rd, Bexley

Diagrams

ALE

MARCH 2014







#### **SHADOW DIAGRAMS - June 21st**







# **SHADOW DIAGRAMS - March/September 21st**







### **SHADOW DIAGRAMS - December 21st**





# **MASSING STUDY**

| ECI | CLIENT    |
|-----|-----------|
| ley | St Basils |





# **MASSING STUDY**

Bexley

St Basils

62-82 Harrow Rd, Bexley

Diagrams

SCALE

date MARCH 2014