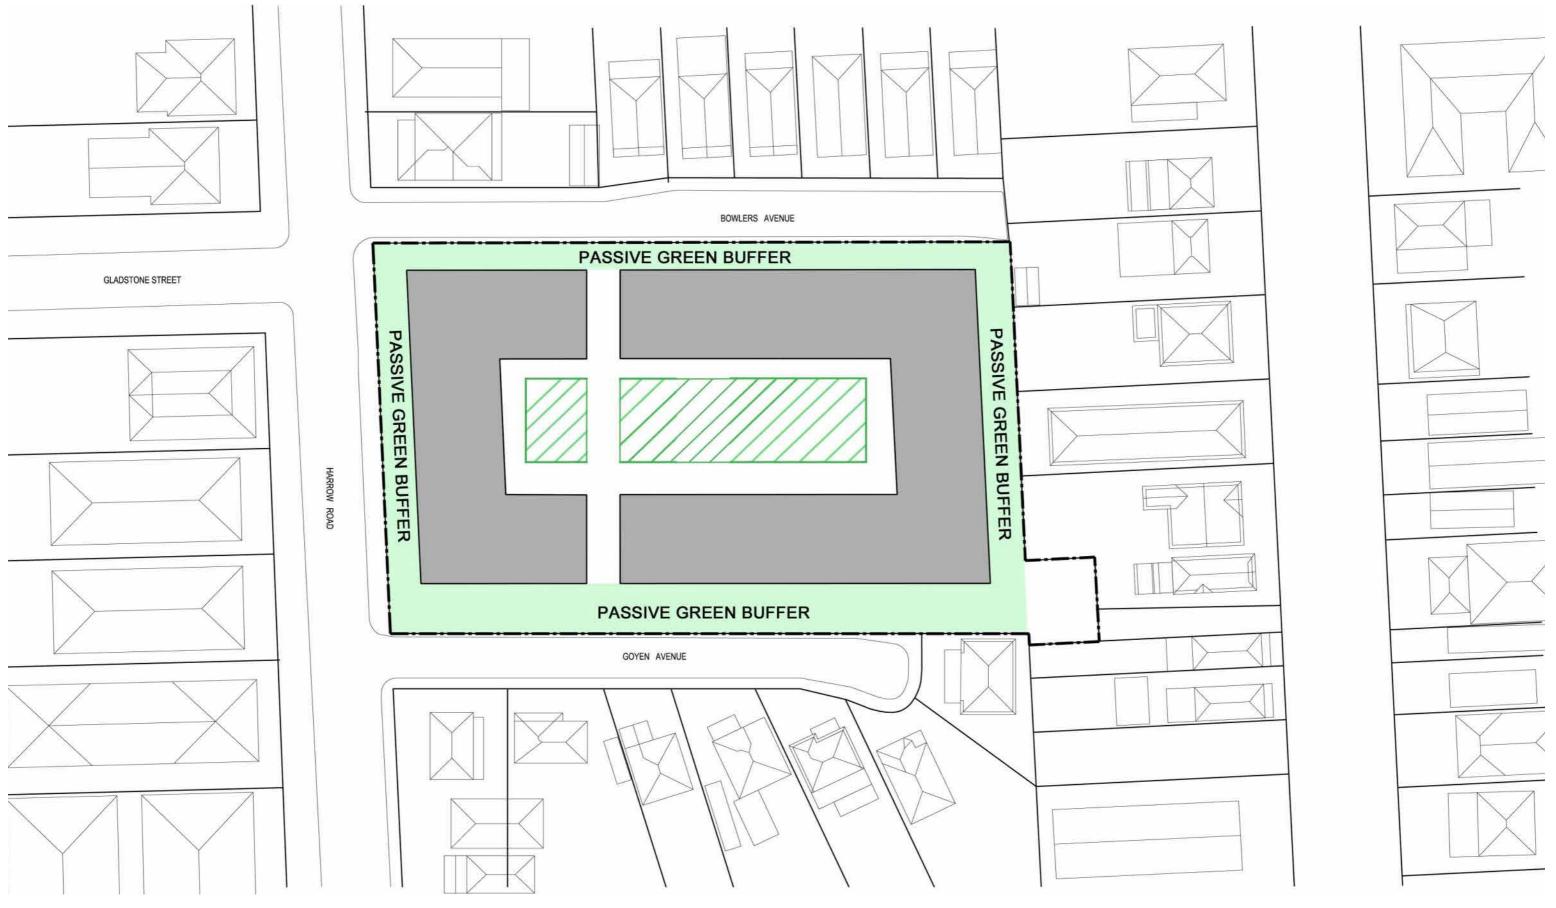

ace Ratio (FSR)**

Bexley St Basils

62-82 Harrow Rd, Bexley

Diagrams

.c

MARCH

2014





# **URBAN CONTEXT ANALYSIS- Building Setbacks**

Bexley St Basils





# **URBAN CONTEXT ANALYSIS- Accessibility**

Bexley St Basils 62-82 Harrow Rd, Bexley Diagrams MARCH 2014





# **SITE ANALYSIS- Massing and Height**

Bexley St Basils

62-82 Harrow Rd, Bexley

Diagrams

MARCH 2014





# STREETSCAPE ANALYSIS - Goyen Avenue





#### PREDOMINANT 3 STOREY BUNGALOW OF NO SIGNIFICANT ARCHITECTURAL MERIT



#### **STREETSCAPE ANALYSIS - Harrow Road**





#### PREDOMINANT 1 STOREY HERITAGE BUNGALOW OF ARCHITECTURAL MERIT



#### STREETSCAPE ANALYSIS - Bowlers Avenue





#### **SITE ANALYSIS- Constraints**





### SITE STRATEGY- Massing Principle





# **SITE ANALYSIS- Principle Circulation**





# **SITE ANALYSIS- Green Strategies**





#### **DESIGN PRINCIPLES- Predominant Setbacks**





#### **AMENITY PRINCIPLES**

SCALE





#### **BUILDING HEIGHT MAP**





**HEIGHT DIAGRAM - North Axonometric of site & context** 

Bexley

St Basils

62-82 Harrow Rd, Bexley

Diagrams

MARCH 2014





**HEIGHT DIAGRAM - North Axonometric of site & context** 

PROJECT Bexley

St Basils

62-82 Harrow Rd, Bexley

Diagrams

ALE

MARCH 2014







#### **SHADOW DIAGRAMS - June 21st**







# **SHADOW DIAGRAMS - March/September 21st**







### **SHADOW DIAGRAMS - December 21st**





# **MASSING STUDY**

| ECI | CLIENT    |
|-----|-----------|
| ley | St Basils |





# **MASSING STUDY**

Bexley

St Basils

62-82 Harrow Rd, Bexley

Diagrams

SCALE

date MARCH 2014