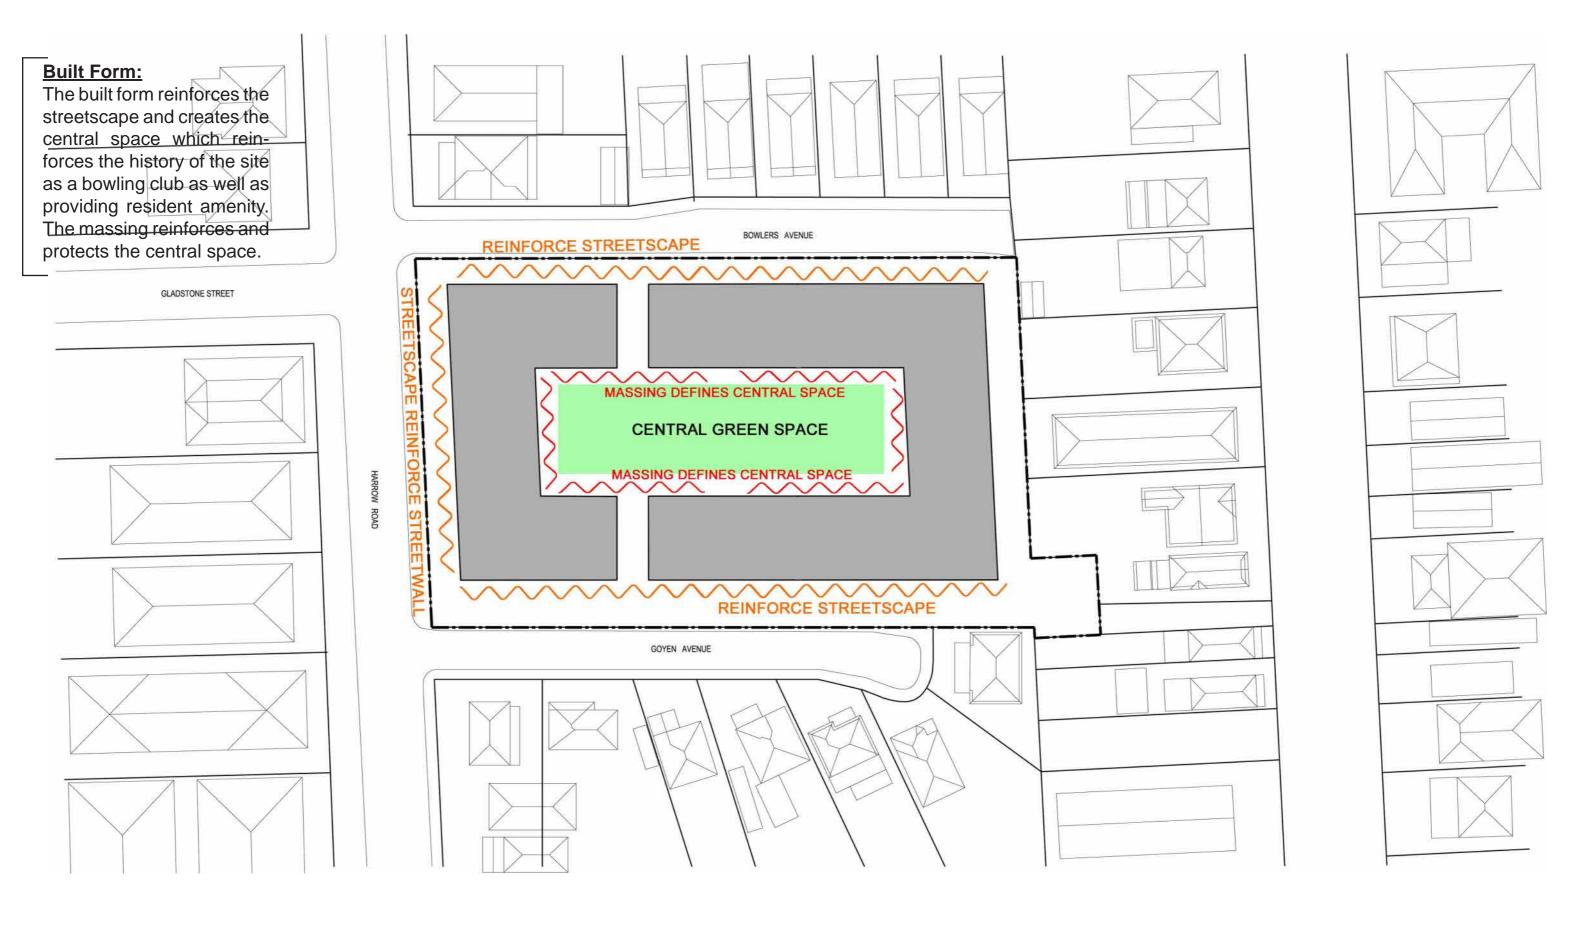

s

62-82 Harrow Rd, Bexley

Diagrams

MARCH 2014





# **URBAN CONTEXT ANALYSIS- Floor Space Ratio (FSR)**

Bexley St Basils

62-82 Harrow Rd, Bexley

Diagrams

.c

MARCH

2014





# **URBAN CONTEXT ANALYSIS- Building Setbacks**

Bexley St Basils





# **URBAN CONTEXT ANALYSIS- Accessibility**

Bexley St Basils 62-82 Harrow Rd, Bexley Diagrams MARCH 2014





# **SITE ANALYSIS- Massing and Height**

Bexley St Basils

62-82 Harrow Rd, Bexley

Diagrams

MARCH 2014





# STREETSCAPE ANALYSIS - Goyen Avenue





#### PREDOMINANT 3 STOREY BUNGALOW OF NO SIGNIFICANT ARCHITECTURAL MERIT



#### **STREETSCAPE ANALYSIS - Harrow Road**





#### PREDOMINANT 1 STOREY HERITAGE BUNGALOW OF ARCHITECTURAL MERIT



#### STREETSCAPE ANALYSIS - Bowlers Avenue





#### **SITE ANALYSIS- Constraints**





### SITE STRATEGY- Massing Principle





# **SITE ANALYSIS- Principle Circulation**





# **SITE ANALYSIS- Green Strategies**





#### **DESIGN PRINCIPLES- Predominant Setbacks**





#### **AMENITY PRINCIPLES**

SCALE





#### **BUILDING HEIGHT MAP**





**HEIGHT DIAGRAM - North Axonometric of site & context** 

Bexley

St Basils

62-82 Harrow Rd, Bexley

Diagrams

MARCH 2014





**HEIGHT DIAGRAM - North Axonometric of site & context** 

PROJECT Bexley

St Basils

62-82 Harrow Rd, Bexley

Diagrams

ALE

MARCH 2014







#### **SHADOW DIAGRAMS - June 21st**







# **SHADOW DIAGRAMS - March/September 21st**







### **SHADOW DIAGRAMS - December 21st**





# **MASSING STUDY**

| ECI | CLIENT    |
|-----|-----------|
| ley | St Basils |





# **MASSING STUDY**

Bexley

St Basil