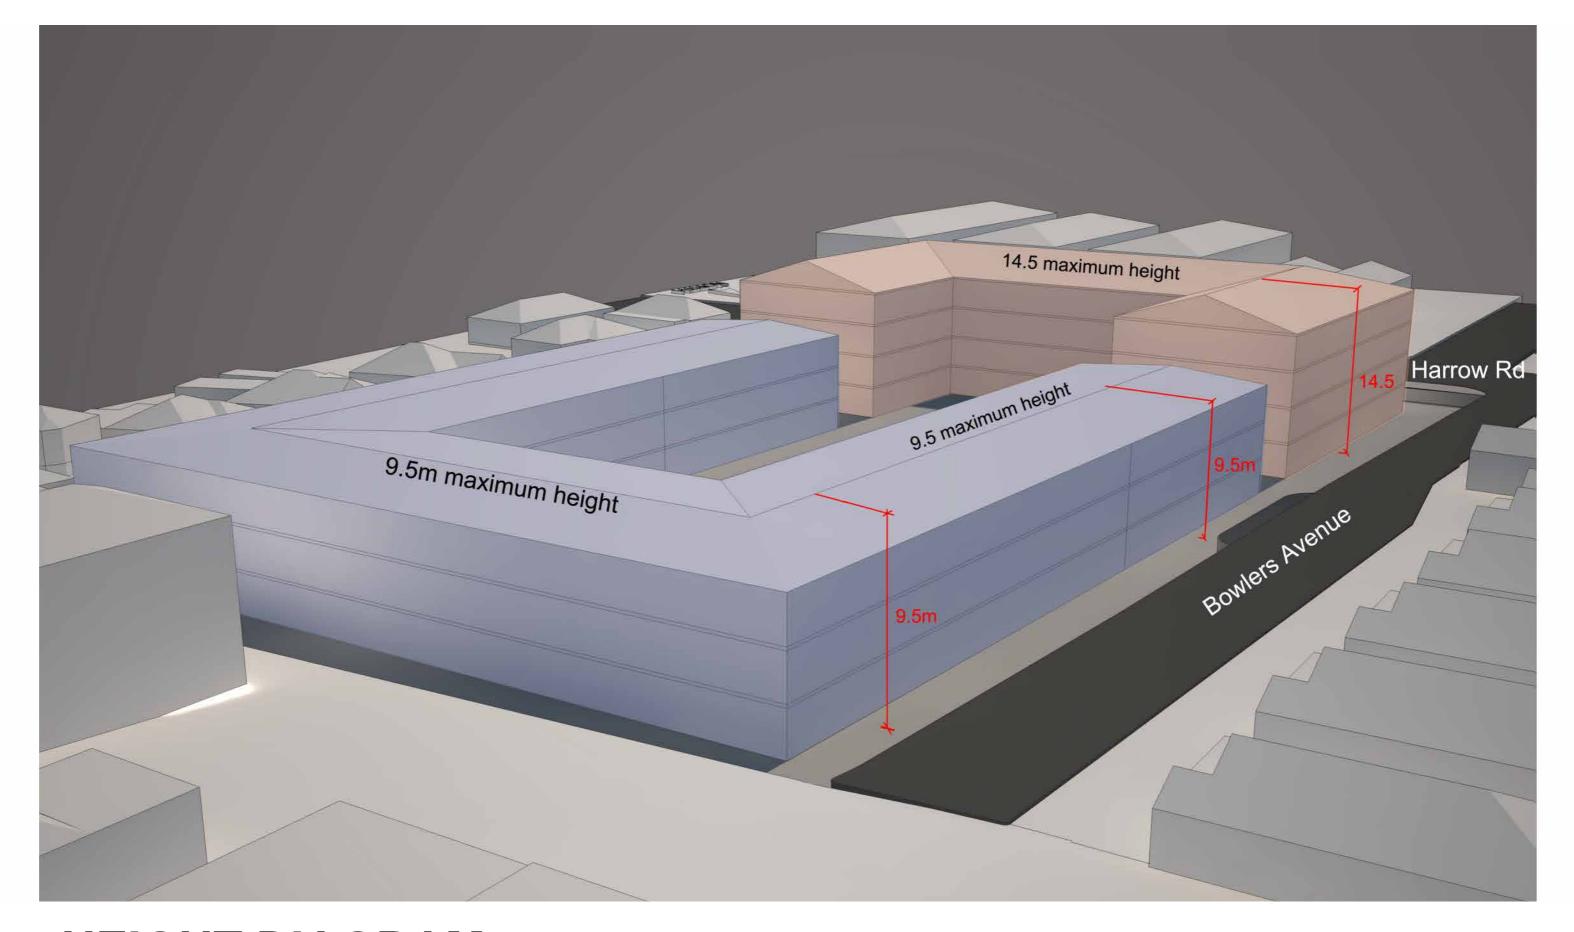

#### **BUILDING HEIGHT MAP**

**HEIGHT DIAGRAM - North Axonometric of site & context** 

Bexley

St Basils

62-82 Harrow Rd, Bexley

Diagrams

MARCH 2014

**HEIGHT DIAGRAM - North Axonometric of site & context** 

PROJECT Bexley

St Basils

62-82 Harrow Rd, Bexley

Diagrams

ALE

MARCH 2014