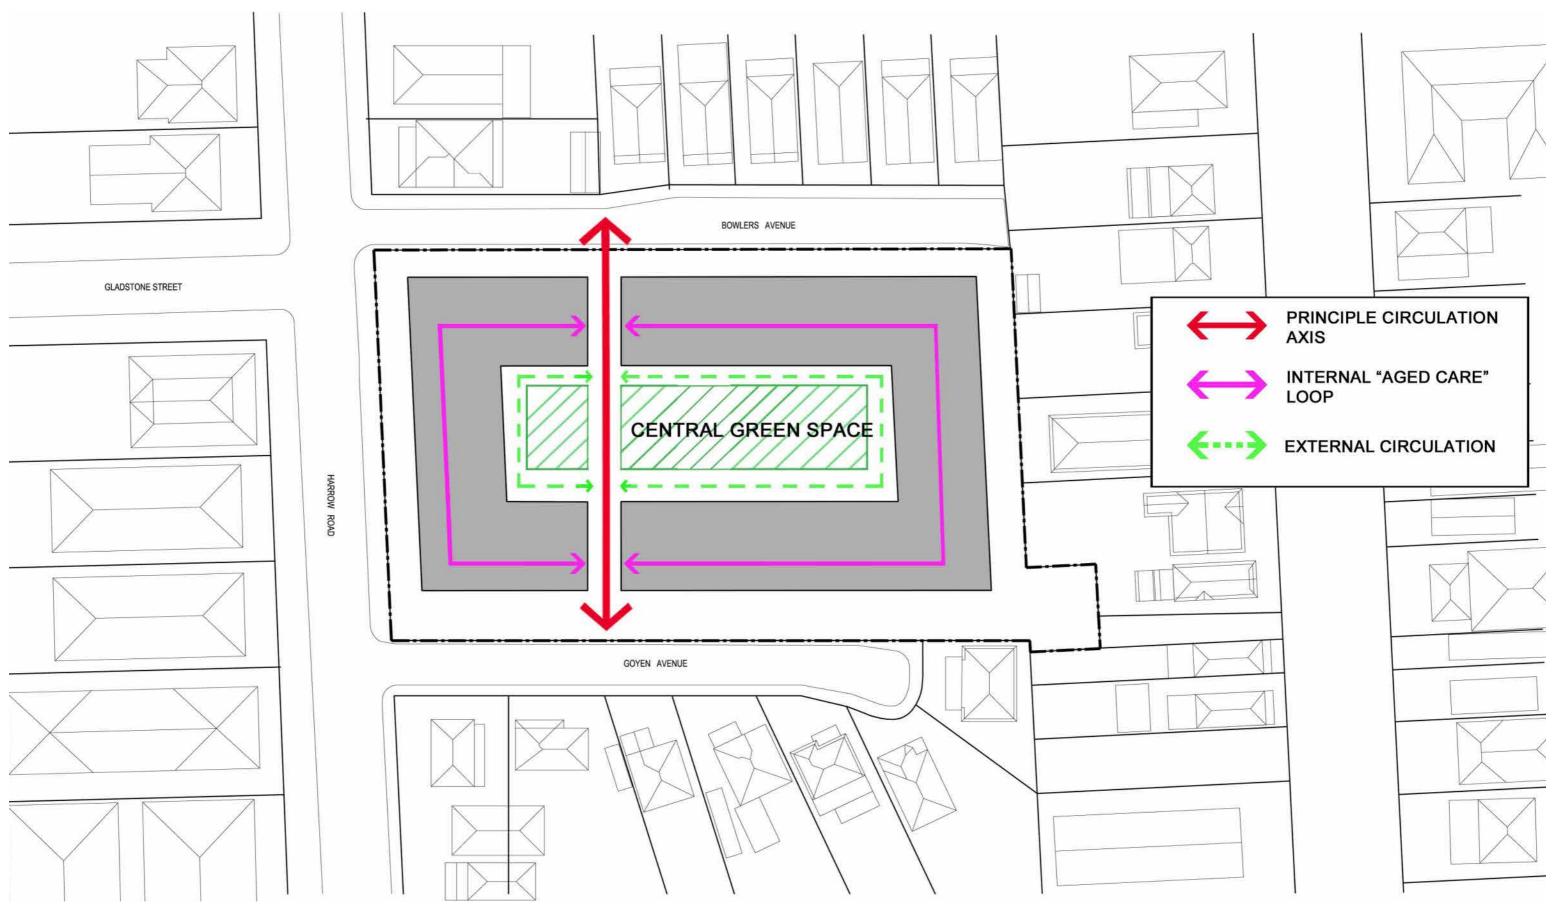

H 2014





# **URBAN CONTEXT ANALYSIS- Floor Space Ratio (FSR)**

Bexley St Basils

62-82 Harrow Rd, Bexley

Diagrams

.c

MARCH

2014





# **URBAN CONTEXT ANALYSIS- Building Setbacks**

Bexley St Basils





# **URBAN CONTEXT ANALYSIS- Accessibility**

Bexley St Basils 62-82 Harrow Rd, Bexley Diagrams MARCH 2014





# **SITE ANALYSIS- Massing and Height**

Bexley St Basils

62-82 Harrow Rd, Bexley

Diagrams

MARCH 2014





# STREETSCAPE ANALYSIS - Goyen Avenue





#### PREDOMINANT 3 STOREY BUNGALOW OF NO SIGNIFICANT ARCHITECTURAL MERIT



#### **STREETSCAPE ANALYSIS - Harrow Road**





#### PREDOMINANT 1 STOREY HERITAGE BUNGALOW OF ARCHITECTURAL MERIT



#### STREETSCAPE ANALYSIS - Bowlers Avenue





#### **SITE ANALYSIS- Constraints**





### SITE STRATEGY- Massing Principle





# **SITE ANALYSIS- Principle Circulation**





# **SITE ANALYSIS- Green Strategies**





#### **DESIGN PRINCIPLES- Predominant Setbacks**





#### **AMENITY PRINCIPLES**

SCALE





#### **BUILDING HEIGHT MAP**





**HEIGHT DIAGRAM - North Axonometric of site & context** 

Bexley

St Basils

62-82 Harrow Rd, Bexley

Diagrams

MARCH 2014





**HEIGHT DIAGRAM - North Axonometric of site & context** 

PROJECT Bexley

St Basils

62-82 Harrow Rd, Bexley

Diagrams

ALE

MARCH 2014







#### **SHADOW DIAGRAMS - June 21st**







# **SHADOW DIAGRAMS - March/September 21st**







### **SHADOW DIAGRAMS - December 21st**





# **MASSING STUDY**

| ECI | CLIENT    |
|-----|-----------|
| ley | St Basils |





# **MASSING STUDY**

Bexley

St Basils

62-82 Harrow Rd, Bexley

Diagrams

SCAL