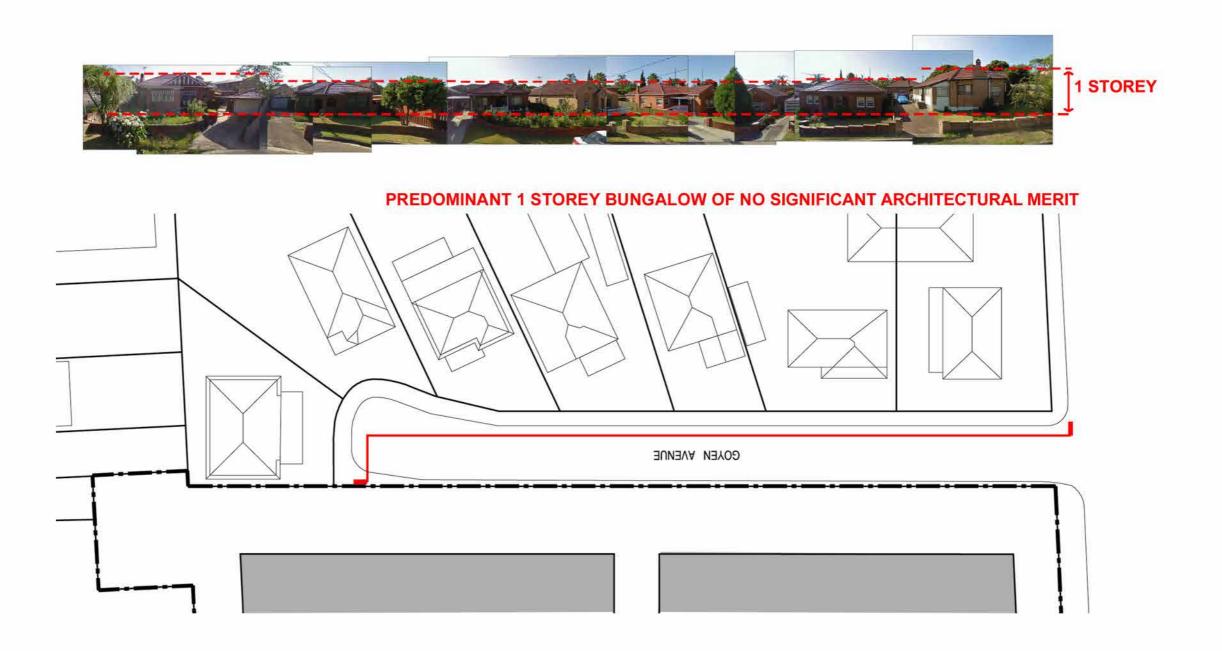

# STREETSCAPE ANALYSIS - Goyen Avenue

#### PREDOMINANT 1 STOREY HERITAGE BUNGALOW OF ARCHITECTURAL MERIT