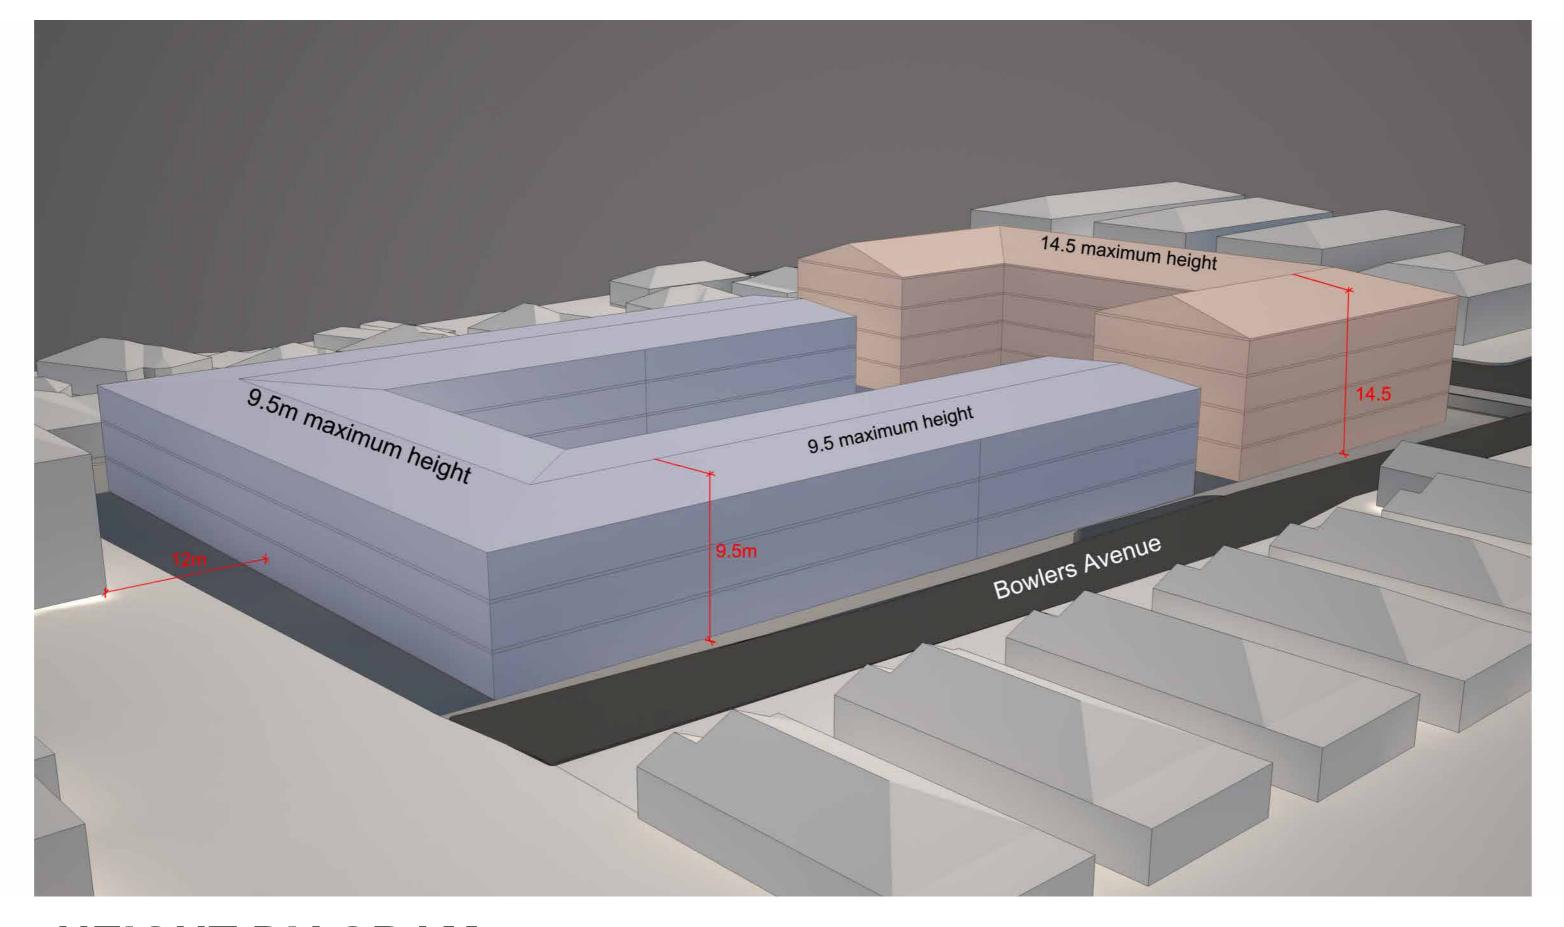

#### **BUILDING HEIGHT MAP**

**HEIGHT DIAGRAM - North Axonometric of site & context** 

Bexley

St Basils

62-82 Harrow Rd, Bexley

Diagrams

MARCH 2014

**HEIGHT DIAGRAM - North Axonometric of site & context** 

PROJECT Bexley

St Basils

62-82 Harrow Rd, Bexley

Diagrams

ALE

MARCH 2014