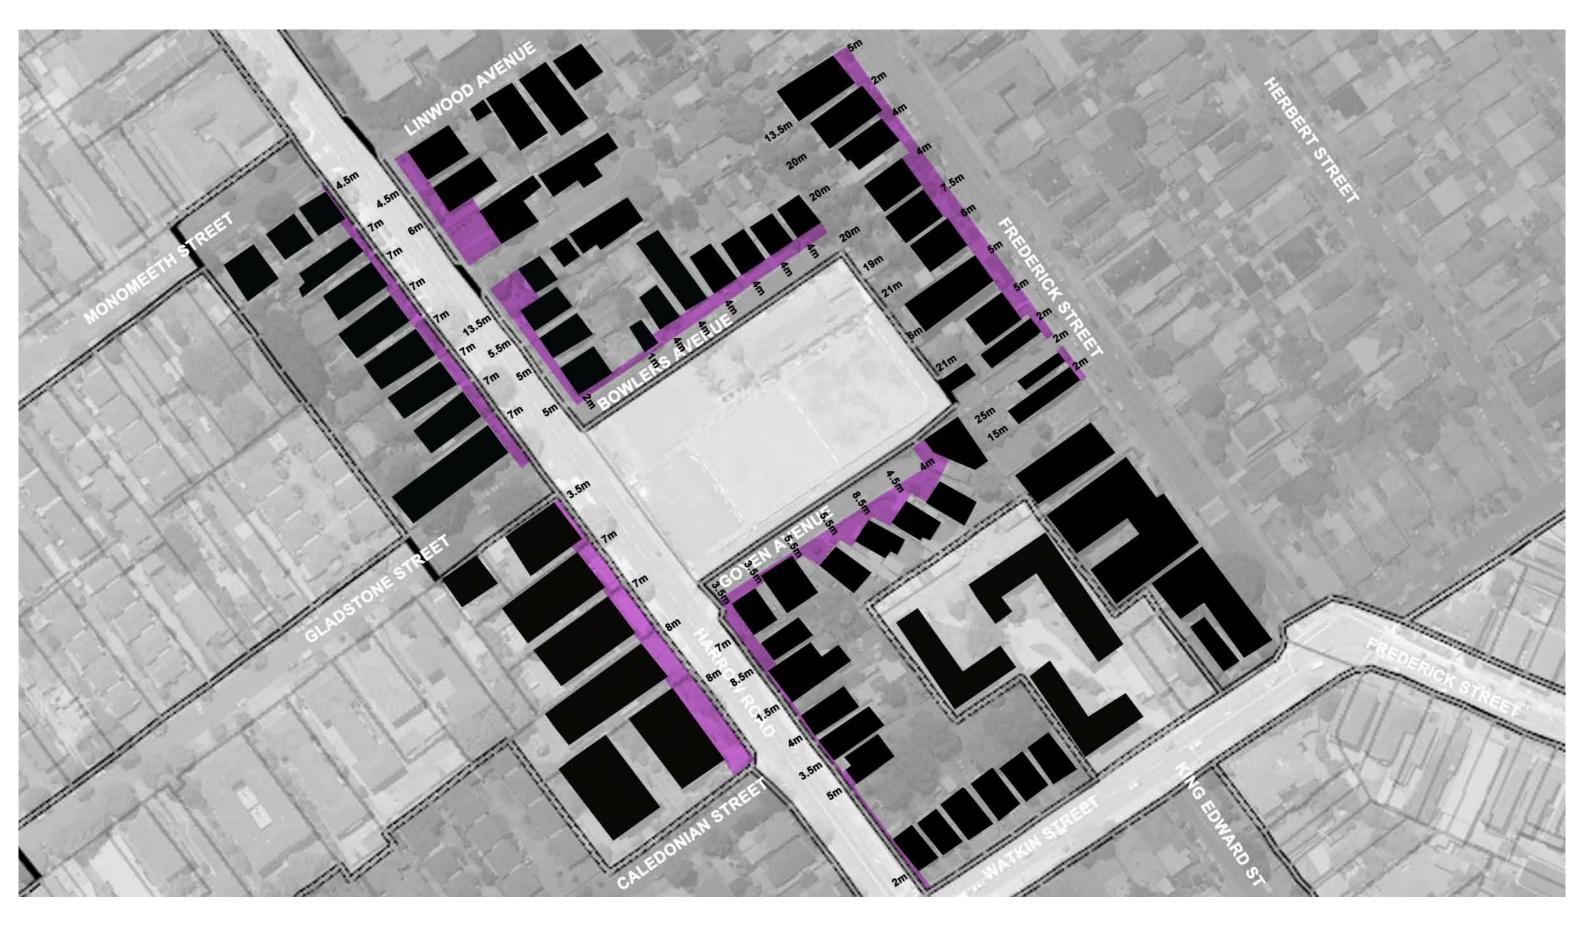

# 62-82 HARROW ROAD

DATE MARCH 2014





# **URBAN CONTEXT ANALYSIS- Typology**

Bexley St Basils

62-82 Harrow Rd, Bexley

Diagrams

MARCH 2014





# **URBAN CONTEXT ANALYSIS- Floor Space Ratio (FSR)**

Bexley St Basils

62-82 Harrow Rd, Bexley

Diagrams

.c

MARCH

2014





# **URBAN CONTEXT ANALYSIS- Building Setbacks**

Bexley St Basils





# **URBAN CONTEXT ANALYSIS- Accessibility**

Bexley St Basils 62-82 Harrow Rd, Bexley Diagrams MARCH 2014





# **SITE ANALYSIS- Massing and Height**

Bexley St Basils

62-82 Harrow Rd, Bexley

Diagrams

MARCH 2014





# STREETSCAPE ANALYSIS - Goyen Avenue





#### PREDOMINANT 3 STOREY BUNGALOW OF NO SIGNIFICANT ARCHITECTURAL MERIT



#### **STREETSCAPE ANALYSIS - Harrow Road**





#### PREDOMINANT 1 STOREY HERITAGE BUNGALOW OF ARCHITECTURAL MERIT



#### STREETSCAPE ANALYSIS - Bowlers Avenue





#### **SITE ANALYSIS- Constraints**





### SITE STRATEGY- Massing Principle





# **SITE ANALYSIS- Principle Circulation**





# **SITE ANALYSIS- Green Strategies**





#### **DESIGN PRINCIPLES- Predominant Setbacks