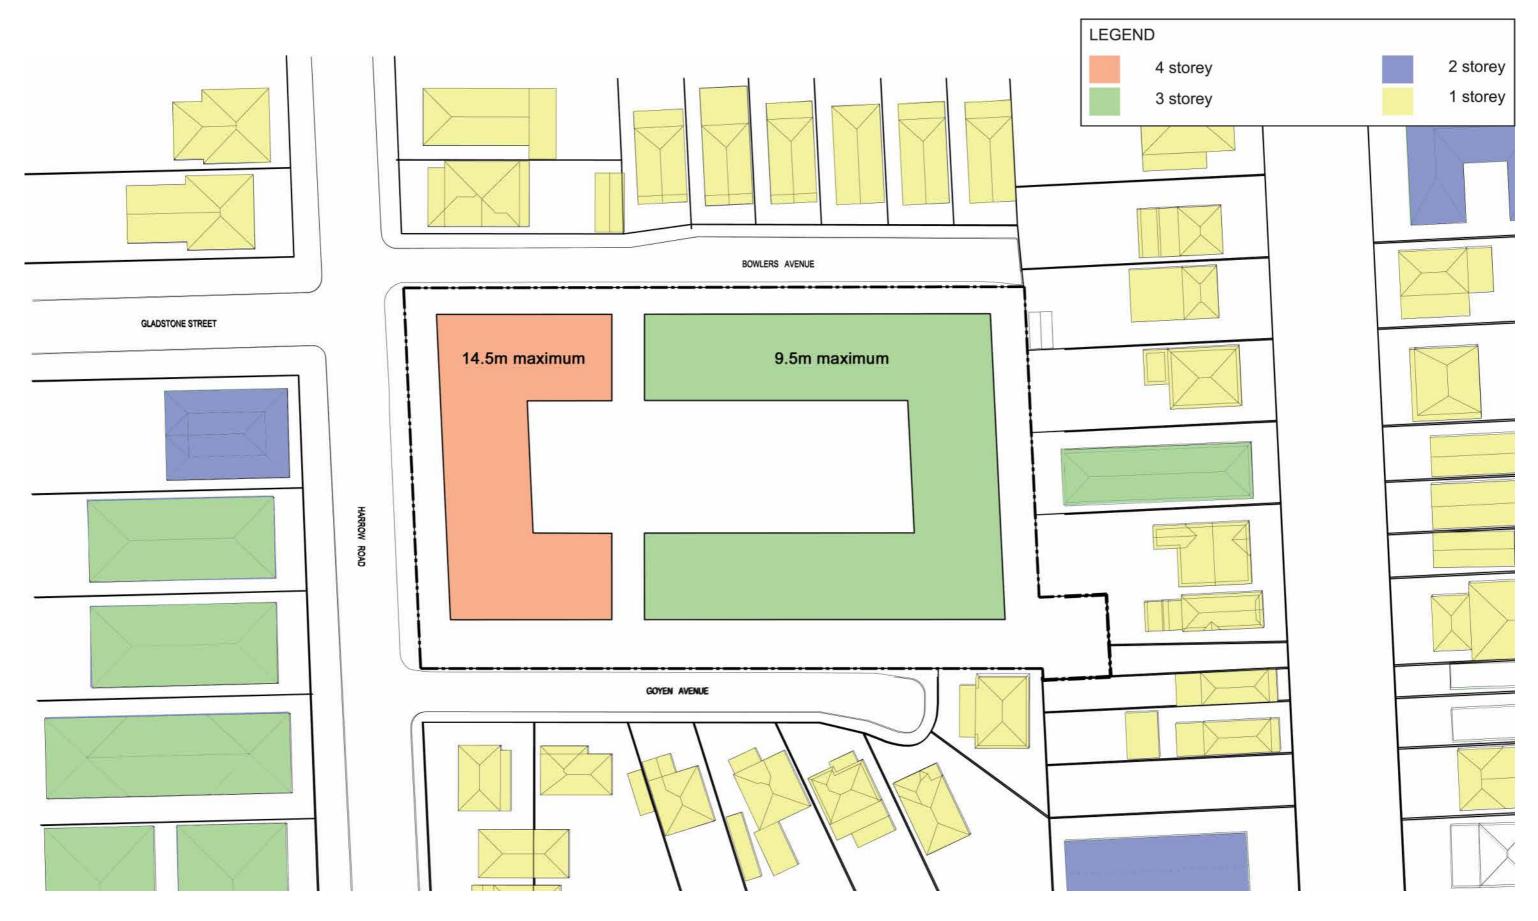

#### **BUILDING HEIGHT MAP**

**HEIGHT DIAGRAM - North Axonometric of site & context** 

Bexley

St Basils

62-82 Harrow Rd, Bexley

Diagrams

MARCH 2014

**HEIGHT DIAGRAM - North Axonometric of site & context** 

PROJECT Bexley

St Basils

62-82 Harrow Rd, Bexley

Diagrams

ALE

MARCH 2014