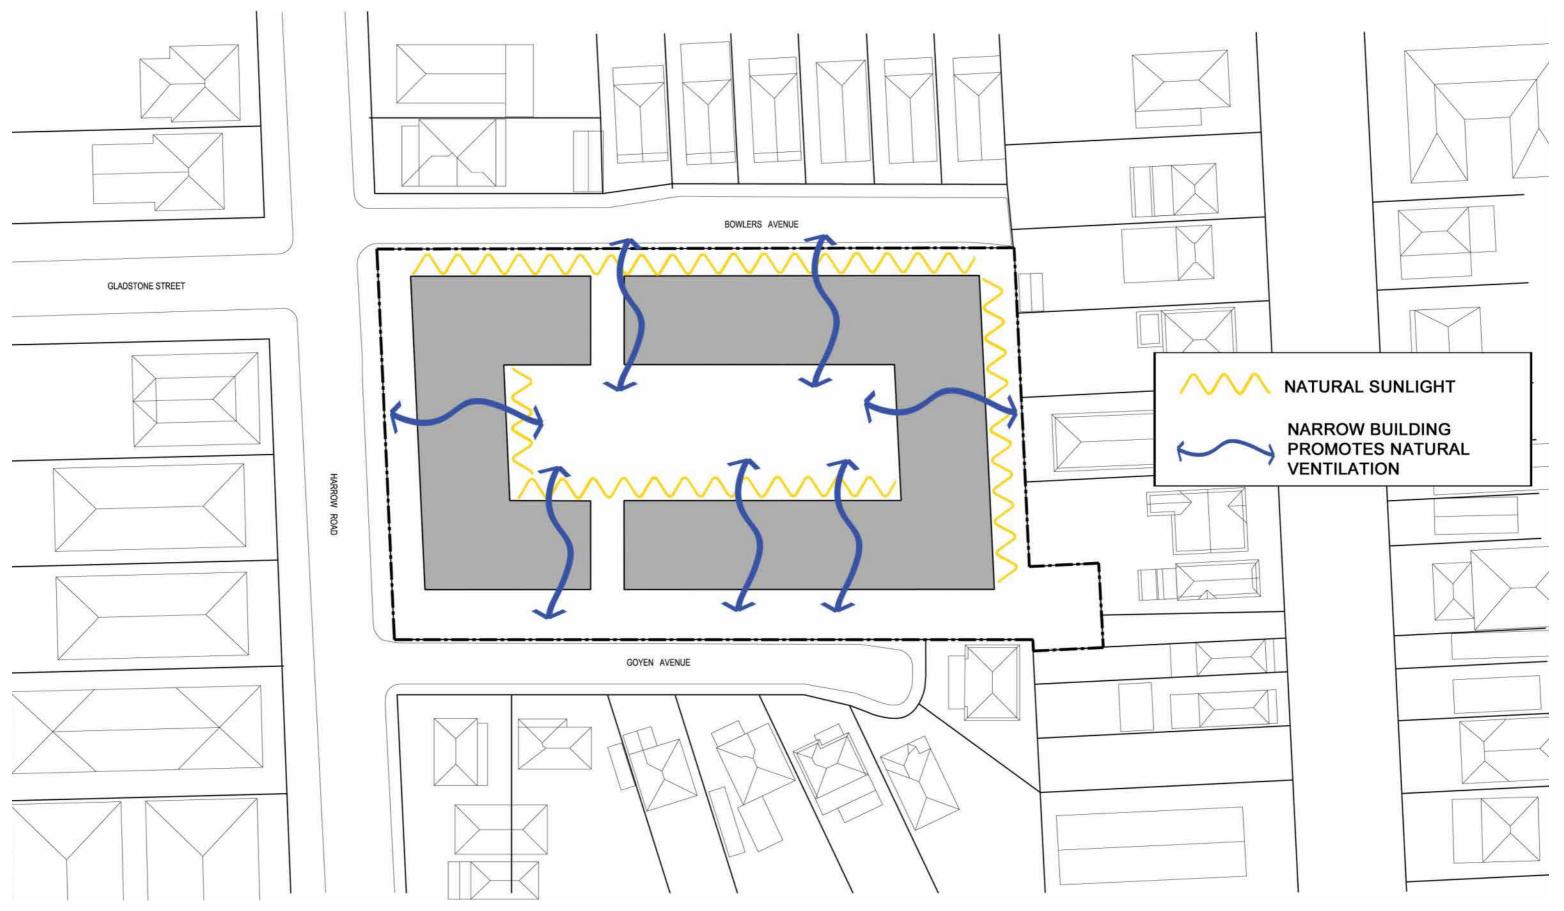

URBAN CONTEXT ANALYSIS- Building Setbacks**

Bexley St Basils





# **URBAN CONTEXT ANALYSIS- Accessibility**

Bexley St Basils 62-82 Harrow Rd, Bexley Diagrams MARCH 2014





# **SITE ANALYSIS- Massing and Height**

Bexley St Basils

62-82 Harrow Rd, Bexley

Diagrams

MARCH 2014





# STREETSCAPE ANALYSIS - Goyen Avenue





#### PREDOMINANT 3 STOREY BUNGALOW OF NO SIGNIFICANT ARCHITECTURAL MERIT



#### **STREETSCAPE ANALYSIS - Harrow Road**





#### PREDOMINANT 1 STOREY HERITAGE BUNGALOW OF ARCHITECTURAL MERIT



#### STREETSCAPE ANALYSIS - Bowlers Avenue





#### **SITE ANALYSIS- Constraints**





### SITE STRATEGY- Massing Principle





# **SITE ANALYSIS- Principle Circulation**





# **SITE ANALYSIS- Green Strategies**





#### **DESIGN PRINCIPLES- Predominant Setbacks**





#### **AMENITY PRINCIPLES**

SCALE





#### **BUILDING HEIGHT MAP**





**HEIGHT DIAGRAM - North Axonometric of site & context** 

Bexley

St Basils

62-82 Harrow Rd, Bexley

Diagrams

MARCH 2014





**HEIGHT DIAGRAM - North Axonometric of site & context** 

PROJECT Bexley

St Basils

62-82 Harrow Rd, Bexley

Diagrams

ALE

MARCH 2014







#### **SHADOW DIAGRAMS - June 21st**







# **SHADOW DIAGRAMS - March/September 21st**







### **SHADOW DIAGRAMS - December 21st**





# **MASSING STUDY**

| ECI | CLIENT    |
|-----|-----------|
| ley | St Basils |





# **MASSING STUDY**

Bexley

St Basils

62-82 Harrow Rd, Bexley

Diagrams

SCALE

date MARCH 2014