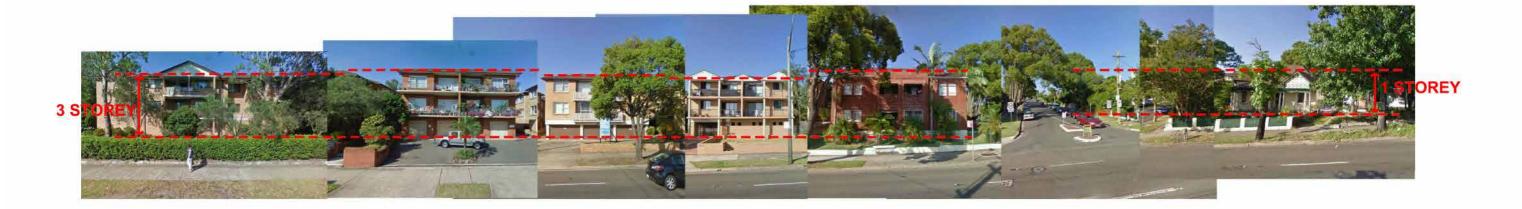

#### **STREETSCAPE ANALYSIS - Harrow Road**

#### PREDOMINANT 3 STOREY BUNGALOW OF NO SIGNIFICANT ARCHITECTURAL MERIT