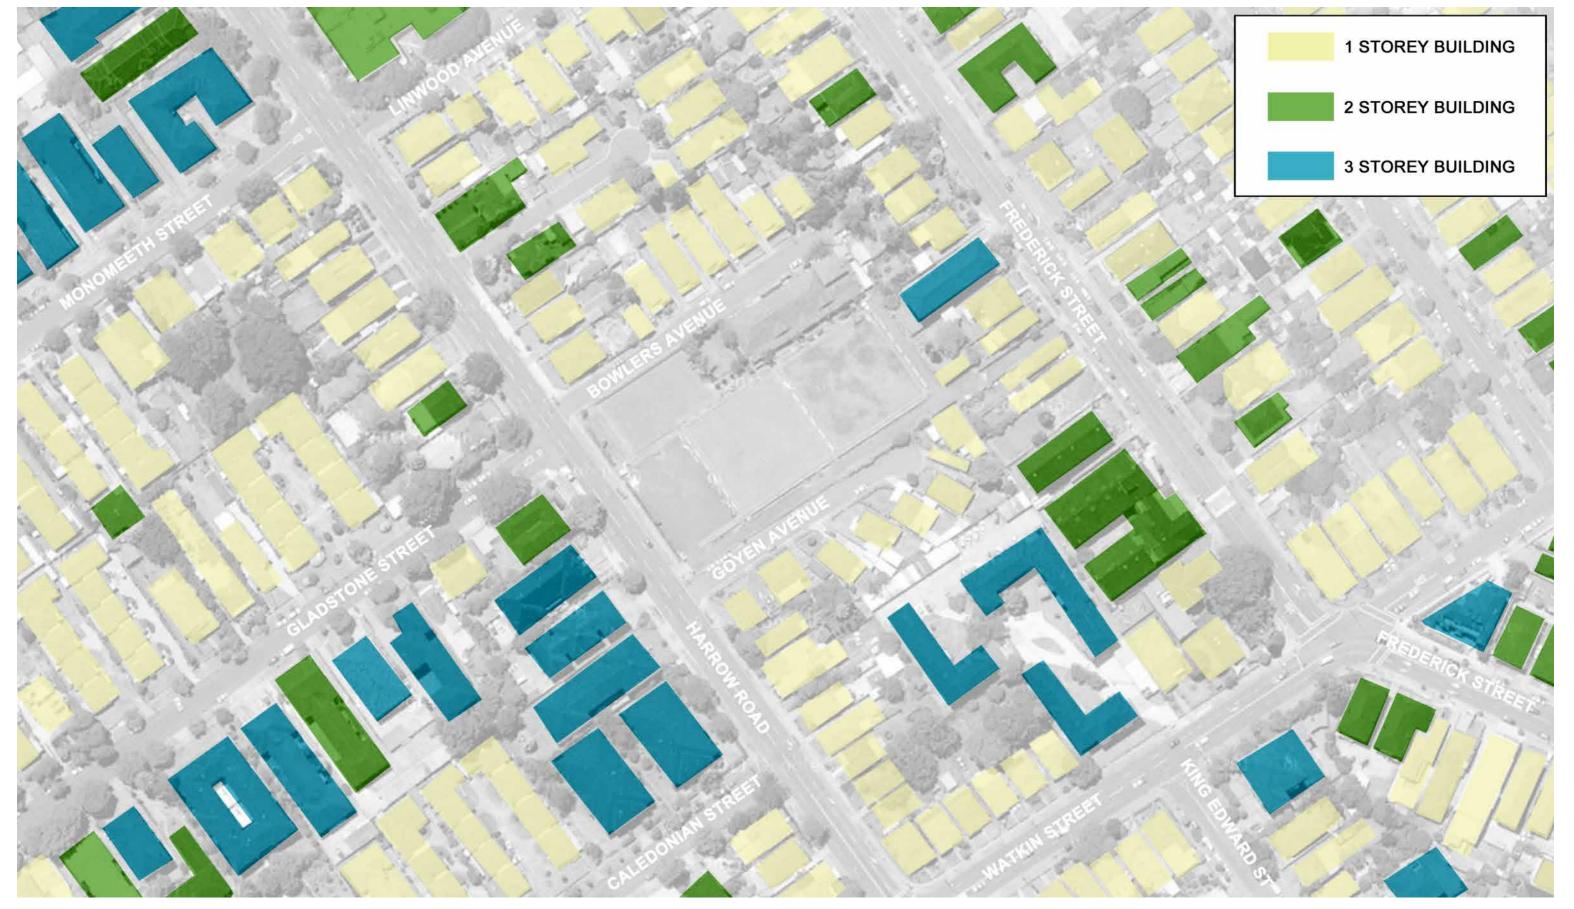

# **SITE ANALYSIS- Massing and Height**

Bexley St Basils

62-82 Harrow Rd, Bexley

Diagrams

MARCH 2014