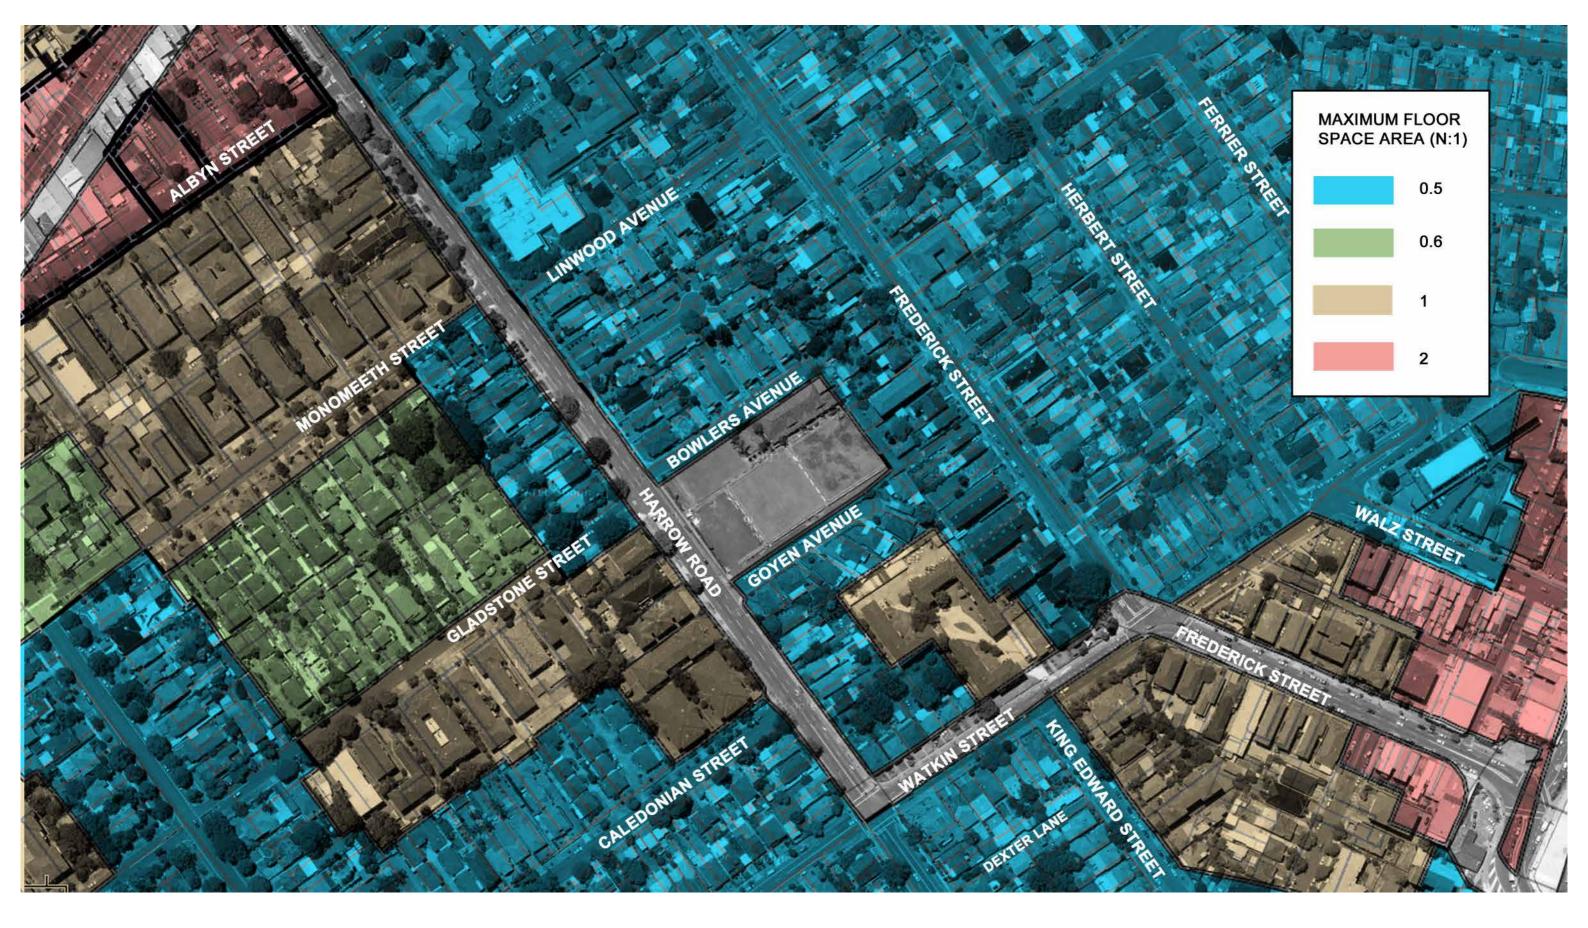

# **URBAN CONTEXT ANALYSIS- Floor Space Ratio (FSR)**

Bexley St Basils

62-82 Harrow Rd, Bexley

Diagrams

.c

MARCH

2014